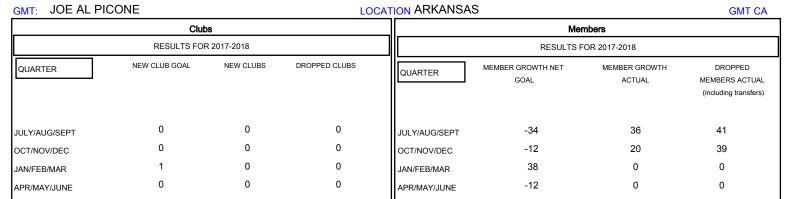

## 

| DROPPED CLUBS: 0  DROPPED MEMBERS |    | 22 CLUBS OF 36 ADDED 1 OR MORE<br>NEW MEMBERS | GENDER DISTRIBUTION  MALE 550 (65.63%)  FEMALE 288 (34.37%)  Women Percentage Fiscal Year Goal: 35% |     |
|-----------------------------------|----|-----------------------------------------------|-----------------------------------------------------------------------------------------------------|-----|
| DECEASED                          | 5  | CLICK HERE FOR CUMULATIVE  MEMBERSHIP DATA    | TOTAL FAMILY UNIT MEMBERS                                                                           | 126 |
| CLUB CANCELLED                    | 0  |                                               | FAMILY MEMBERS PAYING HALF                                                                          | 65  |
| OTHER                             | 75 |                                               | DUES                                                                                                | 00  |
| TOTAL                             | 80 |                                               | 1                                                                                                   |     |