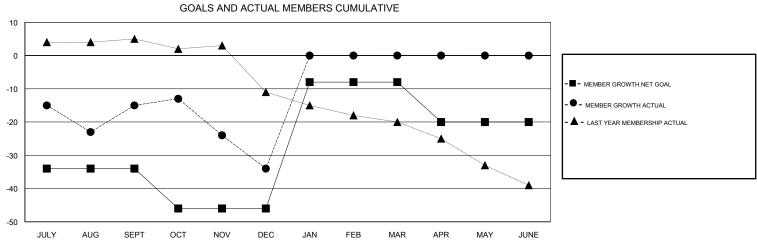

## 

| DROPPED CLUBS: 0  DROPPED MEMBERS |    | 22 CLUBS OF 36 ADDED 1 OR MORE<br>NEW MEMBERS | GENDER DISTRIBUTION  MALE 550 (65.63%)  FEMALE 288 (34.37%)  Women Percentage Fiscal Year Goal: 35% |     |
|-----------------------------------|----|-----------------------------------------------|-----------------------------------------------------------------------------------------------------|-----|
| DECEASED                          | 5  | CLICK HERE FOR CUMULATIVE  MEMBERSHIP DATA    | TOTAL FAMILY UNIT MEMBERS                                                                           | 126 |
| CLUB CANCELLED                    | 0  |                                               | FAMILY MEMBERS PAYING HALF                                                                          | 65  |
| OTHER                             | 75 |                                               | DUES                                                                                                | 00  |
| TOTAL                             | 80 |                                               | 1                                                                                                   |     |